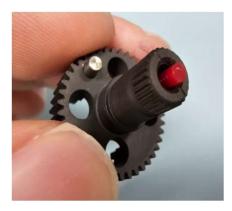

## CHANGE

• Applying a smaller silicone bar to improve the workability of the D956WP servo model

## REMARKS

- Even if the change is applied, please note that the previous version of the stock would be shipped for a certain period.

| ΤΟΡΙϹ           | Silicone bar                                                                 |  |
|-----------------|------------------------------------------------------------------------------|--|
| EXPLANATION     | Size reduced                                                                 |  |
|                 |                                                                              |  |
| RISK ASSESSMENT | There have been no changes to the product's specifications and in waterproof |  |
|                 | performance.                                                                 |  |
| BENEFIT         | To improve the workability of the D956WP servo model                         |  |