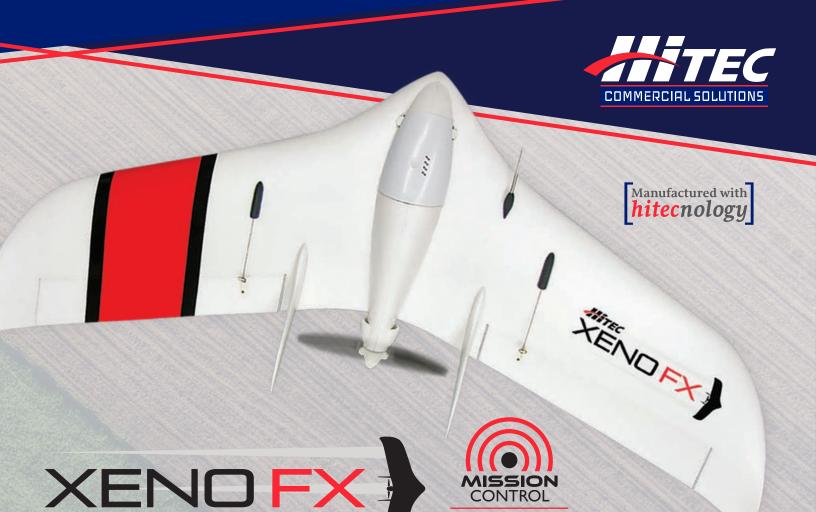

FIXED WING MAPPING DRONE

High-Precision

**Data Acquisition App** 

#### XENO FX TECHNICAL SPECIFICATIONS

| Weight with Standard Camera | Approx. 2.35 lbs. (1.1 kg)                       |
|-----------------------------|--------------------------------------------------|
| Material                    | Durable Elapor Foam Construction / Steel Tubing  |
| Wingspan                    | 49 in. (1245 mm)                                 |
| Cruise Airspeed             | 27-45 MPH                                        |
| Flight Time                 | 60 Minutes                                       |
| Max. Survey Range           | Up to 675 Acres per Flight (2.73 km²) @ 400' AGL |